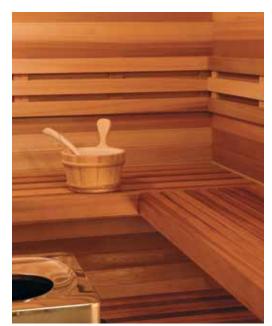

ABOVE: PRECUT (FPC) WESTERN RED CEDAR SAUNA WITH CUSTOM PERMANENT BACKREST AND BENCH SKIRT.