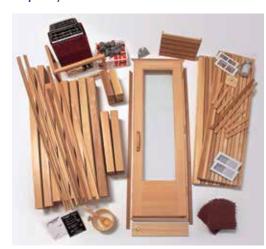

# FPC Packages Include:

## PRECUT WALL & CEILING BOARDS:

1"x 4" clear, certified, kiln-dried, T&G boards, cut to full length of wall and ceiling for horizontal installation. Choice of 4 woods. Cedar is standard.

ASSEMBLED BENCHES: Clear V.G. S4S kiln-dried 2"x 2" tops with 3%" spacing, and 2"x 4" facing (much superior to standard 1"x 4" lightweight benches, in design and strength). See page 22.

# PREHUNG CLEAR GLASS DOOR:

2'0" x 6'8" as per specs page 19. Interior casing ONLY.

#### **ASSEMBLED HEATER FENCE**

ASSEMBLED HEADREST/BACKRESTS:

For upper bench(es).

### **TRIM AND BASE**

**SUPER DEK or EURODEK:** Per specs page 22. (Enough for walking area of floor).

FINLANDIA HEATER: Controls on heater standard up to 7'x 8' room.

### PERIDOTITE STONES

## CONTROL/CONTACTOR:

(if required by heater).

LIGHT: Wall mounted, vapor-proof.

VENTS: Two sets (V10 white); for installation in upper and lower wall areas. Option—V5 cedar vents.

**ACCESSORIES:** Wooden thermometer #0301K, wooden bucket #102N with bucket liner, wooden dipper #106/40, bathing sign.

## TYPE C BUILDING FOIL

**INSTRUCTIONS:** DVD for building. FASTENERS: Included. 5d galvanized nails for paneling per request only.

FPC BOARDS ARE CUT FOR HORIZONTAL INSTALLATION.

(Vertical available as an option.)