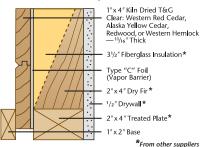

FPC BOARDS ARE CUT FOR HORIZONTAL INSTALLATION. STANDARD WESTERN RED CEDAR INTERIOR WITH OPTIONAL

In preparation for our FPC package, frame and insulate your space and follow general contractor specifications on the back cover. Only standard carpentry skills are needed for installation.

#### **FPC CONSTRUCTION**

All FINLANDIA material packages are made to order. Our precut packages are intended for use in a space that you have framed and insulated. Anyone with general carpentry experience can build a Sauna out of our FPC parts. Supply us with your interior stud to stud dimensions and we supply all the interior room parts. Nail our 1"x 4" tongue and groove boards to your studs; our boards will run horizontally. We cut the material and build parts to fit your room; we don't just supply a pile of lumber and unassembled pieces.