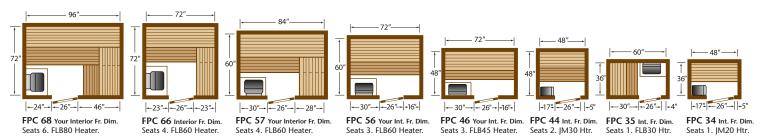

FPC OF WESTERN RED CEDAR.

FPC = Finlandia Precut Sauna Package

DIMENSIONS SHOWN IN DIAGRAMS ARE YOUR INTERIOR FRAME TO FRAME DIMENSIONS AND ARE EXAMPLES ONLY—WE CAN CUT TO ANY CUSTOM SIZE. STANDARD HEATER MODELS ARE INDICATED FOR EACH ROOM.