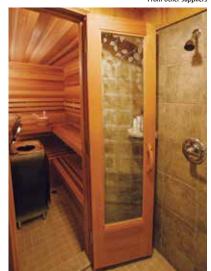

ABOVE: PRECUT (FPC) WESTERN RED CEDAR SAUNA WITH CUSTOM PERMANENT BACKREST AND BENCH SKIRT.