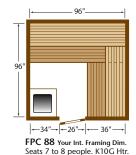

FPC OF WESTERN RED CEDAR.

FPC = Finlandia Precut Sauna Package

DIMENSIONS SHOWN IN DIAGRAMS ARE YOUR INTERIOR FRAME TO FRAME DIMENSIONS AND ARE EXAMPLES ONLY—WE CAN CUT TO ANY CUSTOM SIZE. STANDARD HEATER MODELS ARE INDICATED FOR EACH ROOM.