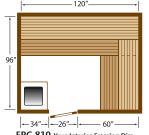

FPC FINLANDIA PRECUT PACKAGE IN STANDARD WESTERN RED CEDAR.

144"

**-**26″

FPC 812 Your Interior Framing Dimensions

Seats 12 people. K15G Heater.

FPC 810 Your Interior Framing Dim.

FPC OF WESTERN RED CEDAR.

FPC = Finlandia Precut Sauna Package

DIMENSIONS SHOWN IN DIAGRAMS ARE YOUR INTERIOR FRAME TO FRAME DIMENSIONS AND ARE EXAMPLES ONLY—WE CAN CUT TO ANY CUSTOM SIZE. STANDARD HEATER MODELS ARE INDICATED FOR EACH ROOM.